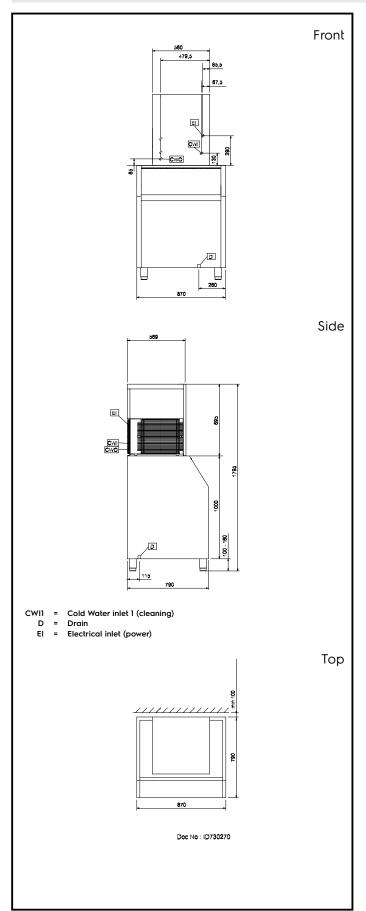

### **Key Information:**

External dimensions, Width: 560 mm
External dimensions, Depth: 569 mm
External dimensions, Height: 695 mm
Net weight: 83 kg
Output: 245 kg/day

lce pebbles 250kg/24h lce pebbles maker, air-cooled