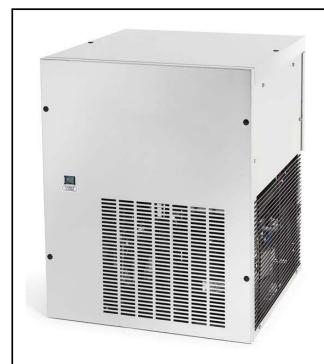

# Ice pebbles 250kg/24h Ice pebbles maker, aircooled

| ITEM #  |  |
|---------|--|
| MODEL # |  |
|         |  |
| NAME #  |  |
| SIS #   |  |
| AIA #   |  |

730270 (IP250)

Ice Pebbles Maker, 250 kg/24h, bin not included, air-cooled

#### Item No.

Plastic flap on the front, top and sides in 304 AISI stainless steel.

The ice-making method guarantees low water consumption and hygienically pure ice pebbles that are resistant to melting. R290 refrigerant.

#### **Main Features**

- Air filters are easily removable and cleanable without tools.
- AISI 304 stainless steel evaporator ensures a safe contact with ice.
- The water basin, sealed and hermetic is a barrier for dust and impurities.
- Height adjustable stainless steel feet.
- Compliant to CE requirements for safety.
- Fully automatic in operation.
- Operates over a wide range of temperatures.
- Suitable for gravity drain only.
- Rated output is at an ambient air temperature of 21° C and water supply temperature of 15°C.
- Compact dimensions of the ice cubers make them highly suitable for any location, particularly those where space is at a premium.
- Model available in air-cooled version.
- The ice making method guarantees a continuous and reliable production.
- Little cone shape with irregular slightly crushed sides.
- CFC and HCFC free, highly ecological refrigerant type: R290 (ecological gas in foam: cyclopentane).
   Hydrocarbon refrigerant gas R290 for the lowest environmental impact (GWP=3), to reduce green house and ozone depletion effects.

#### Construction

- Rounded internal corners for ease of cleaning.
- Easy access to the main components for maintenance.
- AISI 304 stainless steel exterior.
- Stainless steel spray arms removable without the use of tools.
- Reliability guaranteed by the quality of the construction materials used (plastic flap on the front, top and sides in 304 AISI stainless steel) and the sophisticated product and process technology involved.
- The sprayers are easy to take away, permit a simple flowing and prevent limestone formation.
- Internal ice cubes container in ABS.
- ON-OFF rocker switch.